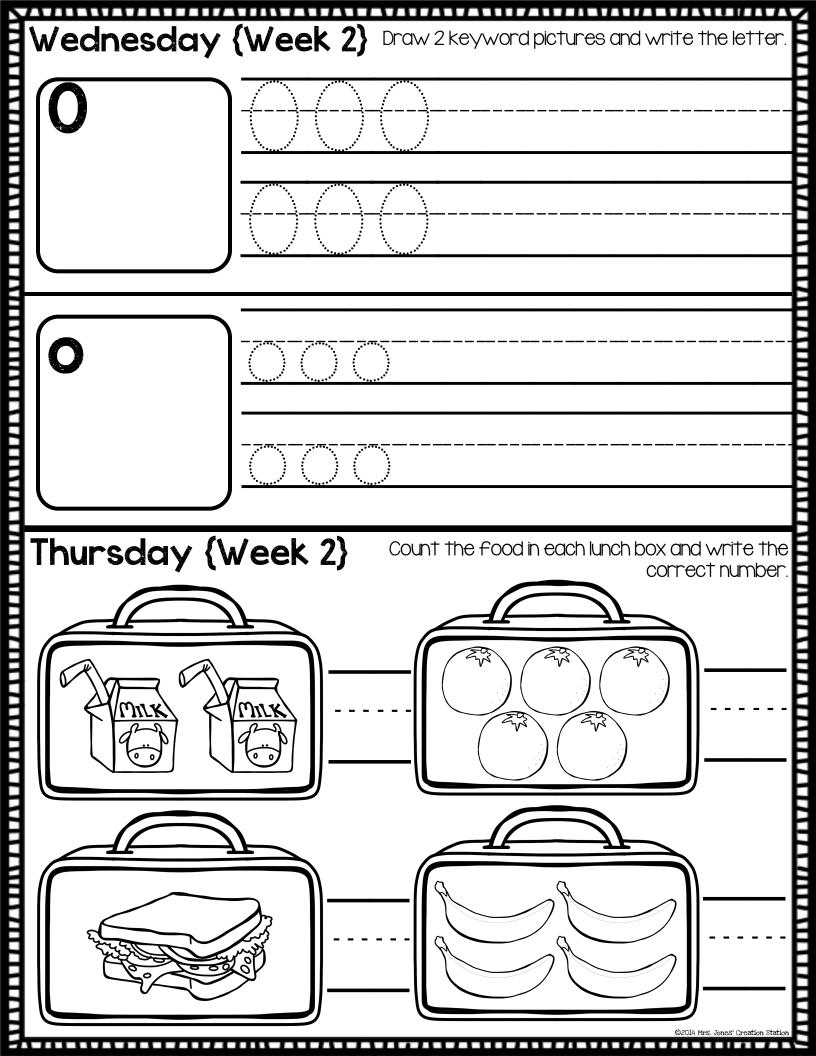

| Wednesday {Week I} W | rite each number and draw the correct number<br>of pictures. |
|----------------------|--------------------------------------------------------------|
|                      |                                                              |
|                      |                                                              |
|                      | Practice writing your name on the lines.                     |
| Thursday {Week  }    |                                                              |