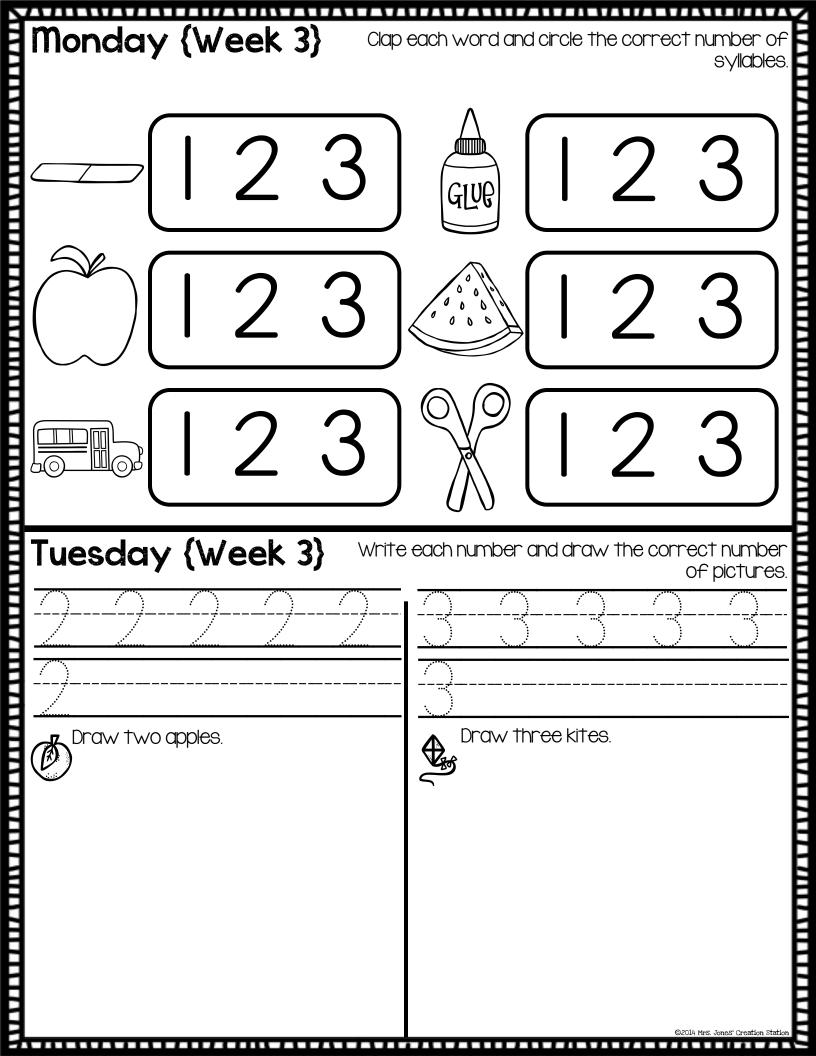

|     |     |     |  |  |  |
| ©2014 Mrs. Jones' Creation S                                                                                            |     |     |     |  |  |  |

| Wednesday {Week I} W | rite each number and draw the correct number<br>of pictures. |
|----------------------|--------------------------------------------------------------|
|                      |                                                              |
|                      |                                                              |
|                      | Practice writing your name on the lines.                     |
| Thursday {Week  }    |                                                              |







| Wednesday   | {Week   | 3) Draw 2 keyword | d pictures and write the letter. |  |  |
|-------------|---------|-------------------|----------------------------------|--|--|
| G           |         |                   |                                  |  |  |
|             |         |                   |                                  |  |  |
|             |         |                   |                                  |  |  |
|             |         | ·                 |                                  |  |  |
| g           |         |                   |                                  |  |  |
|             |         |                   |                                  |  |  |
|             |         |                   |                                  |  |  |
| Thursday {\ |