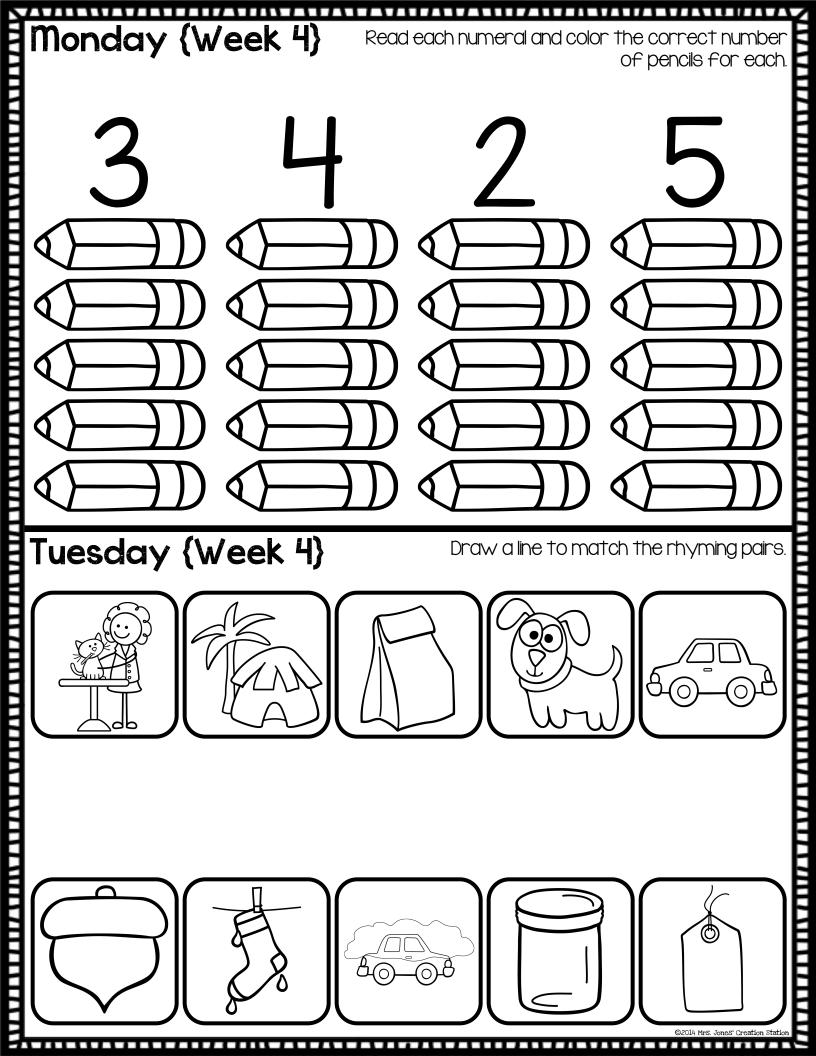

|  |  |
|             |         |                   |                                  |  |  |
| Thursday {\ | /eek 3) | R                 | ead and write each sight word.   |  |  |
|             | Y       | lika              | (1 + 2)                          |  |  |
|             |         | like              |                                  |  |  |
|             |         |                   |                                  |  |  |
|             |         |                   |                                  |  |  |
|             |         |                   |                                  |  |  |
|             |         |                   |                                  |  |  |
|             |         |                   |                                  |  |  |