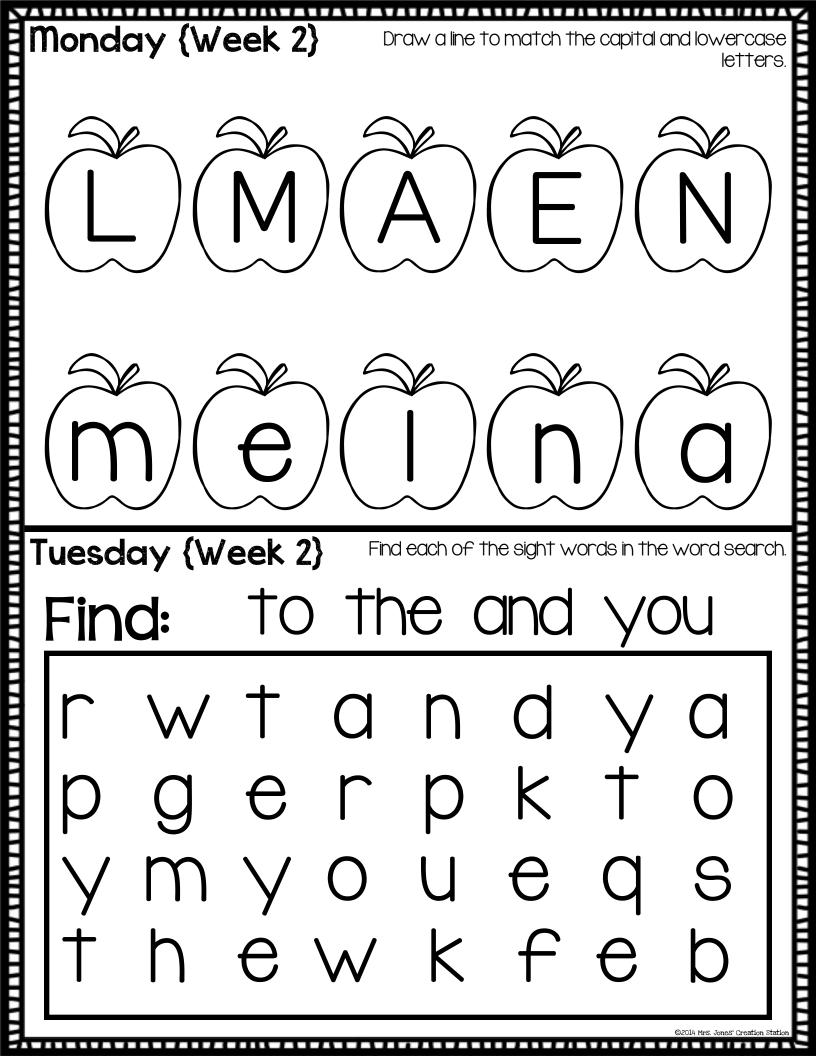

| <b>Nonday {Week I}</b><br>Color each crayon a different color. Read ea<br>sight word and color each box the correct col |     |     |     |  |  |  |
|-------------------------------------------------------------------------------------------------------------------------|-----|-----|-----|--|--|--|
| I                                                                                                                       | the | a   | I   |  |  |  |
| the                                                                                                                     | a   | a   | I   |  |  |  |
| a                                                                                                                       | the | Ι   | the |  |  |  |
| I                                                                                                                       | a   | the | the |  |  |  |
| ()] I ]] ()] a ]] ()] the ]])                                                                                           |     |     |     |  |  |  |
| Tuesday {Week I} Draw 2 keyword pictures and write the letter                                                           |     |     |     |  |  |  |
|                                                                                                                         | )   |     |     |  |  |  |
|                                                                                                                         |     |     |     |  |  |  |
|                                                                                                                         | J   |     |     |  |  |  |
|                                                                                                                         |     |     |     |  |  |  |
|                                                                                                                         | ]   |     |     |  |  |  |
|                                                                                                                         |     |     |     |  |  |  |
|                                                                                                                         |     |     |     |  |  |  |
| ©2014 Mrs. Jones' Creation S                                                                                            |     |     |     |  |  |  |