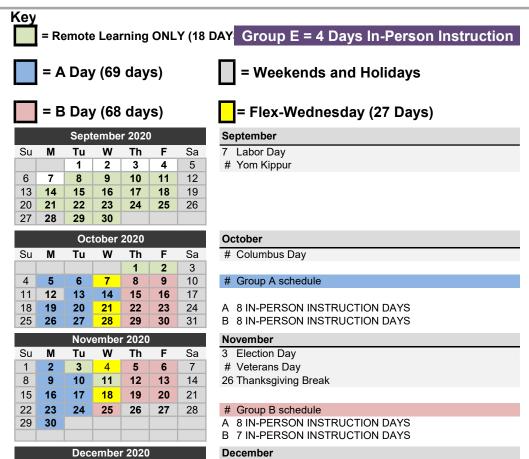

## **Yonkers Public Schools**

## **REVISED 2020-2021 Hybrid Instruction Calendar\***

April 12,2021, revised to include Group E as of April 12, 2021. During Hybrid Instruction, students in Group A attend school in-person Monday and Tuesday in Group B attend school in-person Thursday and Friday. Group E attend Monday, Tuesday, Thursday and Friday. Group C, self-contained special education classes, attends school in-person Monday, Tuesday, Thursday and Friday.

All students will receive Online Remote Instruction on the days they are not in-person.

24 Holiday Recess

# Group B schedule

# 1/2 day for elementary students

A 7 IN-PERSON INSTRUCTION DAYS **B** 7 IIN-PERSON INSTRUCTION DAYS

# Schools Closed 1st Inclement Weather Day

| December 2020 |    |    |    |    |    |    |
|---------------|----|----|----|----|----|----|
| Su            | Μ  | Tu | W  | Th | F  | Sa |
|               |    | 1  | 2  | 3  | 4  | 5  |
| 6             | 7  | 8  | 9  | 10 | 11 | 12 |
| 13            | 14 | 15 | 16 | 17 | 18 | 19 |
| 20            | 21 | 22 | 23 | 24 | 25 | 26 |
| 27            | 28 | 29 | 30 | 31 |    |    |
|               |    |    |    |    |    |    |

\* Subject to change

|          |          | Jan      | uary 2   | 2021     |          |         | Janua    | ry                                  |  |
|----------|----------|----------|----------|----------|----------|---------|----------|-------------------------------------|--|
| Su       | м        | Tu       | w        | Th       | F        | Sa      | 1        | New Year's Day                      |  |
|          |          |          |          |          | 1        | 2       | 18       | Martin Luther King                  |  |
| 3        | 4        | 5        | 6        | 7        | 8        | 9       |          |                                     |  |
| 10       | 11       | 12       | 13       | 14       | 15       | 16      | 20       | Group A schedule                    |  |
| 17       | 18       | 19       | 20       | 21       | 22       | 23      |          |                                     |  |
| 24       | 25       | 26       | 27       | 28       | 29       | 30      | A        | 8 IN-PERSON INS                     |  |
| 31       |          |          |          |          |          |         | В        | 8 IN-PERSON INS                     |  |
|          |          |          | ruary    |          |          |         | Februa   | -                                   |  |
| Su       | M        | Tu       | w        | Th       | F        | Sa      | 15-19    | Presidents' Holida                  |  |
|          | 1        | 2        | 3        | 4        | 5        | 6       | 1 & 2    | Schools Closed 2                    |  |
| 7        | 8        | 9        | 10       | 11       | 12       | 13      |          |                                     |  |
| 14       | 15       | 16       | 17       | 18       | 19       | 20      |          |                                     |  |
| 21       | 22       | 23       | 24       | 25       | 26       | 27      | А        | 6 IN-PERSON INS                     |  |
| 28       |          |          |          |          |          |         | В        | 6 IN-PERSON INS                     |  |
|          |          | Ma       | rch 2    | 021      |          |         | March    |                                     |  |
| Su       | М        | Tu       | W        | Th       | F        | Sa      | 29-31    | Spring Recess                       |  |
| ou       | 1        | 2        | 3        | 4        | 5        | 6       | 20-01    | oping recess                        |  |
| 7        | 8        | 9        | 10       | 11       | 12       | 13      | 19       | 1/2 day for elementa                |  |
| 14       | 15       | 16       | 17       | 18       | 19       | 20      |          | ,                                   |  |
| 21       | 22       | 23       | 24       | 25       | 26       | 27      | A        | 8 IN-PERSON INS                     |  |
| 28       | 29       | 30       | 31       |          |          |         | В        | 8 IN-PERSON INS                     |  |
|          |          | A        | oril 20  | 21       |          |         | April    |                                     |  |
| Su       | М        | Tu       | w        | Th       | F        | Sa      | 1-5      | Spring Recess                       |  |
|          |          |          |          | 1        | 2        | 3       |          |                                     |  |
| 4        | 5        | 6        | 7        | 8        | 9        | 10      | 5        | Group A schedule                    |  |
| 11       | 12       | 13       | 14       | 15       | 16       | 17      | E        |                                     |  |
| 18<br>25 | 19<br>26 | 20<br>27 | 21<br>28 | 22<br>29 | 23<br>30 | 24      | E        | 12 IN-PERSON IN                     |  |
| 20       | 20       |          |          |          |          |         |          |                                     |  |
| <u></u>  | NA.      |          | ay 20    |          | F        | Se      | May      | Eid-UI-Fitr                         |  |
| Su       | М        | Tu       | W        | Th       | F        | Sa<br>1 | 13<br>31 | Memorial Day                        |  |
| 2        | 3        | 4        | 5        | 6        | 7        | 8       | 51       | Memorial Day                        |  |
| 9        | 10       | 11       | 12       | 13       | 14       | 15      |          |                                     |  |
| 16       | 17       | 18       | 19       | 20       | 21       | 22      |          |                                     |  |
| 23       | 24       | 25       | 26       | 27       | 28       | 29      | E        | 16 IN-PERSON IN                     |  |
| 30       | 31       |          |          |          |          |         |          |                                     |  |
|          |          | Ju       | ine 20   | 21       |          |         | June     |                                     |  |
| Su       | М        | Tu       | W        | Th       | F        | Sa      | 24       | 1/2 day for elementa                |  |
|          |          | 1        | 2        | 3        | 4        | 5       | 25       | Last day of school                  |  |
| 6        | 7        | 8        | 9        | 10       | 11       | 12      |          |                                     |  |
| 13       | 14       | 15       | 16       | 17       | 18       | 19      | 40.0=    | -                                   |  |
| 20       | 21       | 22       | 23       | 24       | 25       | 26      | 16-25    | Regents Exams/Ra<br>16 IN-PERSON IN |  |
| 27       | 28       | 29       | 30       |          |          |         | E        | TO IN-PERSON IN                     |  |
|          |          |          |          |          |          |         |          |                                     |  |
|          |          |          |          |          |          |         |          |                                     |  |
|          |          |          |          |          |          |         |          |                                     |  |