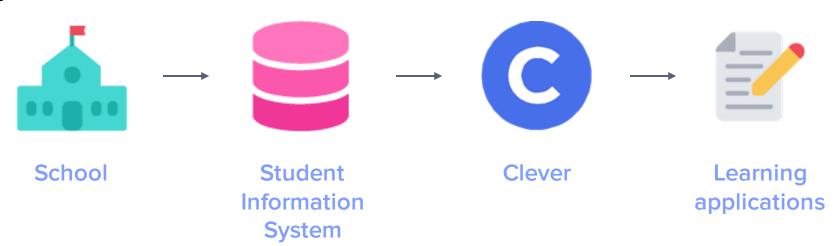

Supporting Teachers to use Clever Portal

Tech Leaders

#### Agenda



**Clever Overview** 



The Teacher Portal



**Analytics** 

### "What is Clever and how does it work?"

#### Secure, single sign-on portal





Before After

### Clever syncs from your student information system



#### Agenda





Analytics

**?** Q&A

### "What can teachers do in Clever?"

#### Clever for teachers



Access
SSO into any application
Favorite resources
Search



Support Teacher tools Clever Badges



Classroom resources
Teacher Pages
Clever Library

### "What's available in the teacher Portal?"

The Teacher Portal



#### **Clever Badges**

A fun, easy, and developmentally appropriate login method



Badges: How teachers saved 100k hours in a school year

6 creative ways teachers use Badaes for delightful

logins





#### Search for anything



"How can teachers help students use their applications in Clever?"



#### **Teacher tools**

Clever is committed to providing teachers with tools to keep students on task and ensure students aren't accessing each other's accounts.



Log a