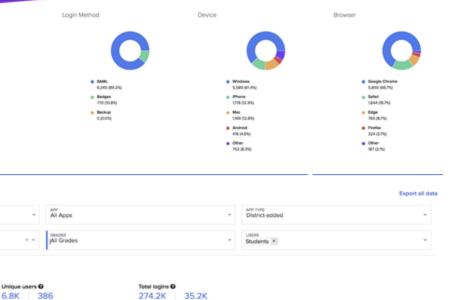

# "How can I measure teacher usage of Clever?"

### See your analytics: https://schools.clever.com/analytics

(If you don't have access, please request access from your district admin)

#### School level usage data

Number of scoped teacher logins?

Top applications?

Badge usage? Filters?

Analytics

Baymont Middle School X

73.7%

Lest 28 days

Key Metrics
Usage by scoped users •

Absolute