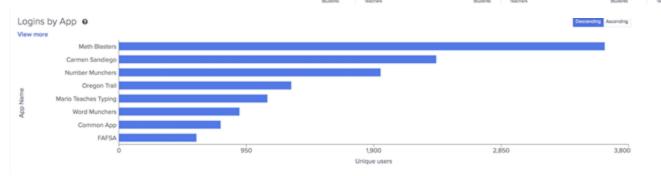

#### School level usage data

Number of scoped teacher logins?

Top applications?

Badge usage? Filters?

Analytics

Baymont Middle School X

73.7%

Lest 28 days

Key Metrics
Usage by scoped users •

Absolute