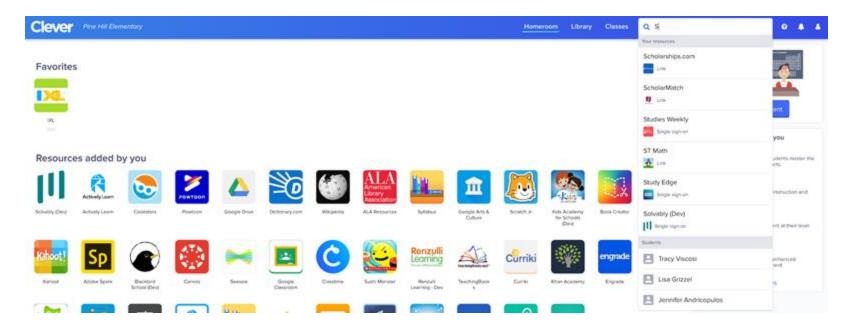

#### Clever for teachers

Access
SSO into any application
Favorite resources
Search

Support Teacher tools Clever Badges

Classroom resources
Teacher Pages
Clever Library

#### Search for anything

"How can teachers help students use their applications in Clever?"

#### **Clever Library**

Access to countless free resources for you and your students!

#### Review and upvote apps in the Clever Library