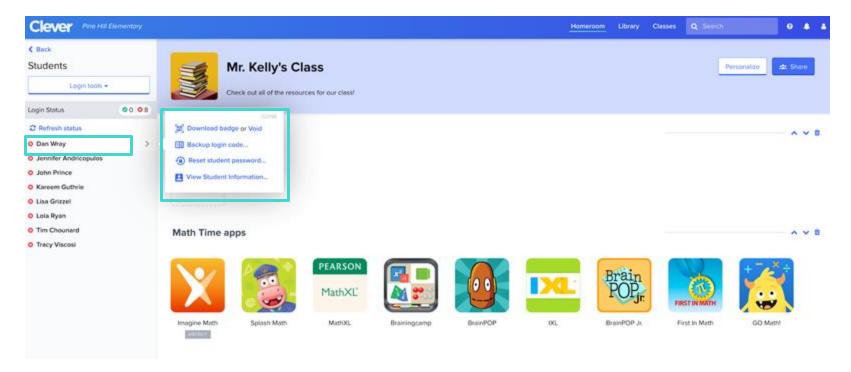

#### **Teacher tools**

Clever is committed to providing teachers with tools to keep students on task and ensure students aren't accessing each other's accounts.

Log a class out

Launch an application

Troubleshoot student logins

#### **Troubleshoot student logins**

#### Generate a Badge

#### Download class set of Badges