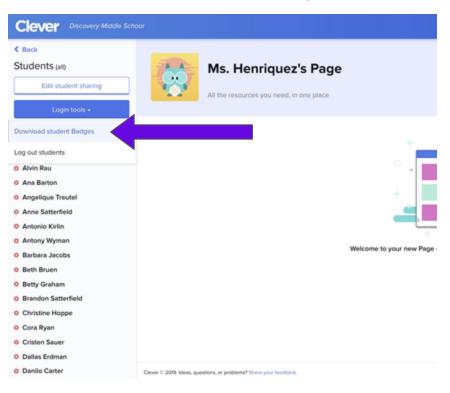

Support Teacher tools Clever Badges



Classroom resources
Teacher Pages
Clever Library

### "What's available in the teacher Portal?"

The Teacher Portal



#### **Clever Badges**

A fun, easy, and developmentally appropriate login method



Badges: How teachers saved 100k hours in a school year

6 creative ways teachers use Badaes for delightful

logins





#### Search for anything



"How can teachers help students use their applications in Clever?"



#### **Teacher tools**

Clever is committed to providing teachers with tools to keep students on task and ensure students aren't accessing each other's accounts.



Log a class out



Launch an application



Troubleshoot student logins

#### **Troubleshoot student logins**



#### Generate a Badge



#### Download class set of Badges



## "How can teachers safely add resources in Clever?"

#### **Clever Library**

Access to countless free resources for you and your students!







#### Review and upvote apps in the Clever Library



#### Agenda

- Clever Overview
- The Teacher Portal
- Analytics
- ? Q&A

# "How can I measure teacher usage of Clever?"

### See your analytics: https://schools.clever.com/analytics

(If you don't have access, please request access from your district admin)

#### School level usage data

Number of scoped teacher logins?

Top applications?

Badge usage? Filters?





Analytics

Baymont Middle School X

73.7%

Lest 28 days

Key Metrics
Usage by scoped users •

Absolute

### "How can I *learn* more about Clever?"



#### **Clever Academy**



Enroll in free online courses and become a *certif