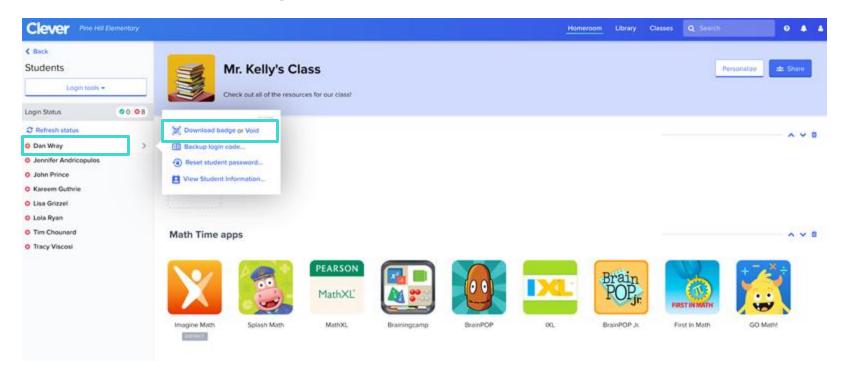

lication
Favorite resources
Search



Support Teacher tools Clever Badges



Classroom resources
Teacher Pages
Clever Library

### "What's available in the teacher Portal?"

The Teacher Portal



#### **Clever Badges**

A fun, easy, and developmentally appropriate login method



Badges: How teachers saved 100k hours in a school year

6 creative ways teachers use Badaes for delightful

logins





#### Search for anything



"How can teachers help students use their applications in Clever?"



#### **Teacher tools**

Clever is committed to providing teachers with tools to keep students on task and ensure students aren't accessing each other's accounts.



Log a class out



Launch an application



Troubleshoot student logins

#### **Troubleshoot student logins**



#### Generate a Badge



#### Download class set of Badges



## "How can teachers safely add resources in Clever?"

#### **Clever Library**

Access to countless free resources for you and your students!







#### Review and upvote apps in the Clever Library



#### Agenda

- Clever Overview
- The Teacher Portal
- Analytics
- ? Q&A

# "How can I measure teacher usage of Clever?"

### See your analytics: https://schools.clever.com/analytics

(If you don't have access, please request access from your district admin)

#### School level usage data

Number of scoped teacher logins?

Top applications?

Badge usage? Filters?





Analytics

Baymont Middle School X

73.7%

Lest 28 days

Key Metrics
Usage by scoped users •

Absolute

### "How can I *learn* more about Clever?"



#### **Clever Academy**



Enroll in fre