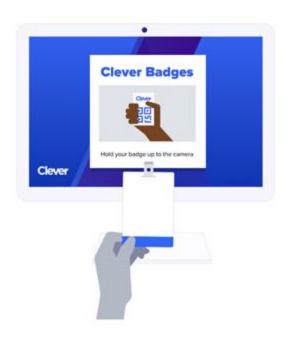

#### **Clever Badges**

A fun, easy, and developmentally appropriate login method

Badges: How teachers saved 100k hours in a school year

6 creative ways teachers use Badaes for delightful

logins

#### Generate a Badge

#### Download class set of Badges