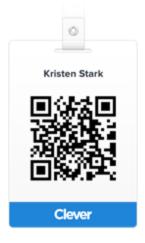

#### **Clever Badges**

A fun, easy, and developmentally appropriate login method

Badges: How teachers saved 100k hours in a school year

6 creative ways teachers use Badaes for delightful

logins

#### Generate a Badge