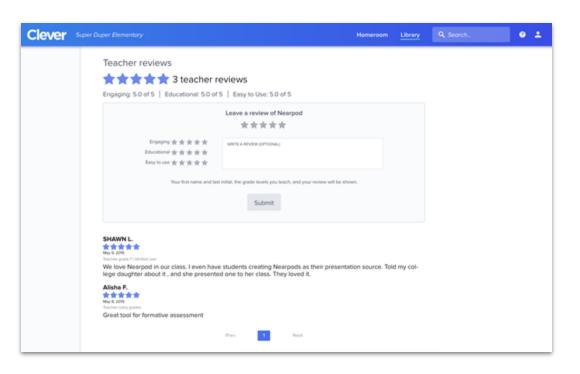

velopmentally appropriate login method



Badges: How teachers saved 100k hours in a school year

6 creative ways teachers use Badaes for delightful

logins





#### Search for anything



"How can teachers help students use their applications in Clever?"



#### **Teacher tools**

Clever is committed to providing teachers with tools to keep students on task and ensure students aren't accessing each other's accounts.



Log a class out



Launch an application



Troubleshoot student logins

#### **Troubleshoot student logins**



#### Generate a Badge



#### Download class set of Badges



## "How can teachers safely add resources in Clever?"

#### **Clever Library**

Access to countless free resources for you and your students!







#### Review and upvote apps in the Clever Library



#### Agenda

- Clever Overview
- The Teacher Portal
- Analytics
- ? Q&A

# "How can I measure teacher usage of Clever?"

### See your analytics: https://schools.clever.com/analytics

(If you don't have access, please request access from your district admin)

#### School level usage data

Number of scoped teacher logins?

Top applications?

Badge usage? Filters?





Analytics

Baymont Middle School X

73.7%

Lest 28 days

Key Metrics
Usage by scoped users •

Absolute

### "How can I *learn* more about Clever?"



#### **Clever Academy**



Enroll in free online courses and become a *certified* Clever Champion!

clever.academy



#### Clever Academy quick start videos

(only 6 minutes long!)



Lessons About this course Course Overview (6 min) 101: Clever in your classroom (1 min) 102: Ho