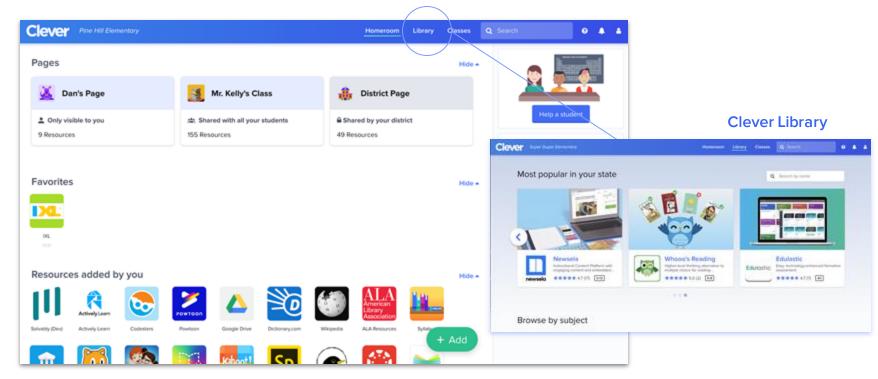

## "How can teachers safely add resources in Clever?"

#### **Clever Library**

Access to countless free resources for you and your students!

#### Review and upvote apps in the Clever Library