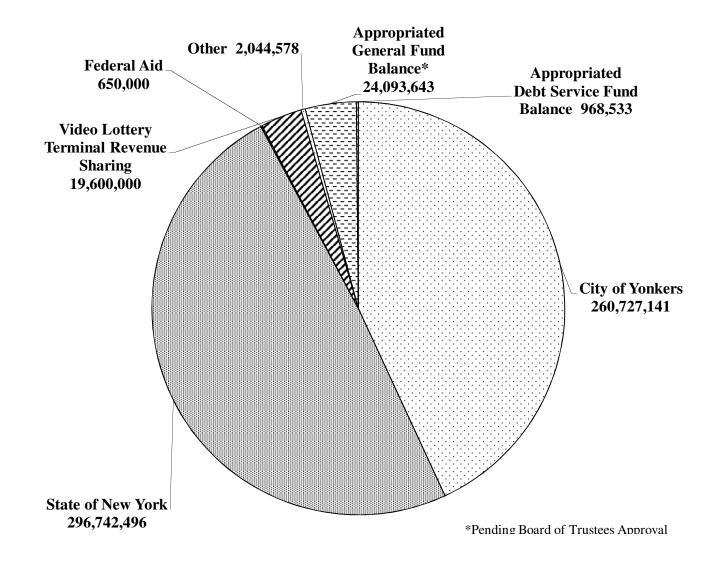

## 2018/2019 Proposed Revenues

| Salary                        | \$<br>297,139,566 | City of Yonkers                      |                   |
|-------------------------------|-------------------|--------------------------------------|-------------------|
| Employee Benefits             | 159,918,589       | Maintenance of Effort Baseline       | \$<br>212,671,713 |
| Transportation                | 32,042,751        | Maintenance of Effort Sales Tax      | 16,022,757        |
| Tuitions                      | 23,056,663        | Debt Service Contribution            | <br>32,032,671    |
| Debt Service                  | 33,001,204        | City of Yonkers - Total              | <br>260,727,141   |
| Contractual                   | 18,063,915        | State of New York                    | 296,742,496       |
| BOCES                         | 13,858,331        | Bullet Aid                           | -                 |
| Charter SchoolTuitions        | 11,091,923        | Additional NYS Aid                   | -                 |
| Utilities                     | 8,176,136         | Video Lottery Revenue                | 19,600,000        |
| Materials & Supplies          | 3,272,975         | Federal Aid                          | 650,000           |
| Building Repairs              | 2,058,300         | Charges for Services                 | 366,900           |
| Transfers                     | 1,845,200         | Use of Property                      | 293,000           |
| Insurance                     | 1,035,405         | Miscellaneous                        | 938,022           |
| Postage                       | 200,000           | Interfund Revenues                   | 446,656           |
| Travel                        | 47,434            | Appropriated General Fund Balance ** | 24,093,643        |
| Equipment                     | 18,000            | Appropriated Debt Serv. Fund Balance | 968,533           |
| Total Proposed Expenditures   | \$<br>604,826,391 | Total Proposed Revenues              | \$<br>604,826,391 |
|                               |                   | Revenues vs Expenditures             | \$<br>-           |
| Adopted Budget 2017/2018 *    | \$<br>592,240,749 | -                                    |                   |
| Budget \$ increase/(decrease) | 12,585,642        | Projected Enrollment K - 12          | 25,396            |
| Percent % increase/(decrease) | 2.1%              | FTE Consolidated Total               | 3,114.86          |

## Yonkers Public Schools 2018/2019 Proposed Consolidated Revenue by Category

| Descriptions                           | FY 16.17<br>Actuals | FY 17.18<br>Adopted | FY 17.18<br>Current | FY17.18<br>Projection | FY18.19<br>Proposed |
|----------------------------------------|---------------------|---------------------|---------------------|-----------------------|---------------------|
| State Funding - Basic                  | 271,452,043         | 284,212,539         | 284,212,539         | 278,232,612           | 291,307,741         |
| State Funding - Categorical            | 5,434,755           | 5,434,755           | 5,434,755           | 3,444,537             | 5,434,755           |
| Video Lottery Terminal Revenue Sharing | 19,600,000          | 19,600,000          | 19,600,000          | 19,600,000            | 19,600,000          |
| State Funding - Mortgage Interest Fund | 11,000,000          | -                   | -                   | -                     | -                   |
| State Funding - Bullet Aid             | 1,000,000           | -                   | 1,500,000           | 1,500,000             | -                   |
| Federal Funding                        | 756,806             | 614,900             | 614,900             | 614,900               | 650,000             |
| Departmental Revenue                   | 367,136             | 434,500             | 434,500             | 394,900               | 366,900             |
| Indirect Cost                          | 446,656             | 561,713             | 561,713             | 561,713               | 446,656             |
| Miscellaneous Departmental             | 1,978,958           | 954,300             | 954,300             | 1,143,300             | 1,231,022           |
| Bond Financing Proceeds                | 20,338              | -                   | -                   | -                     |                     |
| BOE Revenue and State AId              | 312,056,691         | 311,812,707         | 313,312,707         | 305,491,962           | 319,037,074         |
| Maintenance of Effort Baseline         | 212,271,713         | 212,671,713         | 212,671,713         | 212,671,713           | 212,671,713         |
| Maintenance of Effort Sales Tax        | 14,832,960          | 15,415,552          | 15,415,552          | 15,415,552            | 16,022,757          |
| Debt Service Contribution              | 30,219,415          | 33,054,656          | 33,054,656          | 33,033,838            | 32,032,671          |
| City of Yonkers                        | 257,324,088         | 261,141,921         | 261,141,921         | 261,121,103           | 260,727,141         |
| Reserve for Encumbrances               | -                   | -                   | 1,219,650           | 1,219,650             | -                   |
| Appropriated General Fund Balance      | -                   | 17,411,434          | 17,411,434          | 17,411,434            | 24,093,643 *        |
| Appropriated Debt Service Fund Balance | -                   | 374,687             | 374,687             | 374,687               | 968,533             |
| Appropriated Fund Balance              | -                   | 17,786,121          | 19,005,771          | 19,005,771            | 25,062,176          |
| Total Revenue                          | 569,380,779         | 590,740,749         | 593,460,399         | 585,618,836           | 604,826,391         |