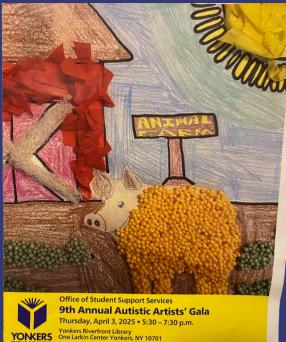

## **9th Annual Autistic Artists' Gala** This is what our Hostos artistic students created

## for the Gala!

**BEST INTERACTIVE ART- "The Dot"** Ms. Gavin with Ms. Mahoney's Class, Ms. Marji's Class, Ms. Sanseverino's Class, & Ms. Garcia's Class, Eugenio Maria de Hostos Microsociety School

> Anna Gavin, Art Teacher Eugenio Maria de Hostos MicroSociety School & Museum School 25