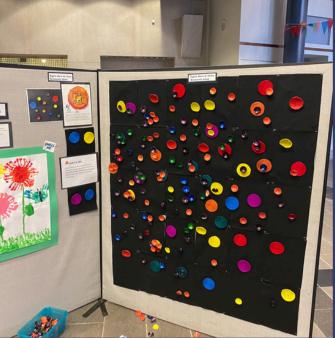

## for the Gala!

**BEST INTERACTIVE ART- "The Dot"** Ms. Gavin with Ms. Mahoney's Class, Ms. Marji's Class, Ms. Sanseverino's Class, & Ms. Garcia's Class, Eugenio Maria de Hostos Microsociety School

> Anna Gavin, Art Teacher Eugenio Maria de Hostos MicroSociety School & Museum School 25