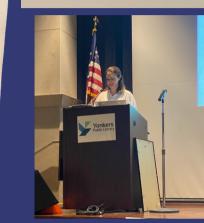

# Employee Hostos

Ms. Gavin

Q: Ms. Gavin how did you feel being the keynote speaker at the gala Δ • I felt very honored and proud to be the keynote speaker at the autism art gala Q: Ms. Gavin were you nervous speaking to the crowd? A: Yes, I was very nervous speaking into a microphone to the crowd. Q: Ms. Gavin how do you feel working with the artistic students? A: I feel very privileged to be able to teach Art to students with Autism. Q: How did you feel with the completed work? A: I felt very accomplished with our artwork. We painted 100 egg cups, and it took 3 weeks! So I was very happy when it all came together.

Ceynote Address .....

Thank You, Teachers and Staff. Here is a list of all of our autistic artists.