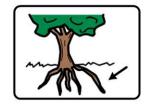

## What part of the plant grows underground?

Which part of the plant helps move water around?

Which is part of a plant?

root

How would you describe flowers?

Roots are \_\_\_\_\_.

underground

What do roots collect?

colourful

Roots are part of the plant you cannot see.

Which shows a picture of roots?

Which part of a plant is above ground?

stem