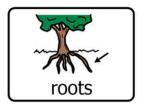

## What part of the plant grows underground?

Which part of the plant helps move water around?

Which is part of a plant?

root

How would you describe flowers?

Roots are \_\_\_\_\_.

underground

What do roots collect?

colourful

Roots are part of the plant you cannot see.

Which shows a picture of roots?

Which part of a plant is above ground?

stem